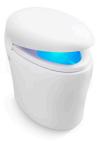

## Deodorizing system

Carbon filter neutralizes odors

## Water-conserving flush

Power Lite<sub>®</sub> technology offers a powerful 1.28-gallon flush that is controlled from either the touch-screen remote or control panel on the toilet

Self-rinsing wand

Nightlight functionality