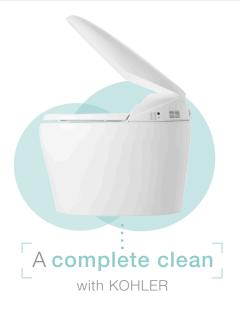

# Karing One-Piece Toilet with Integrated Bidet Functionality

## Toilet with integrated bidet

Self-rinsing wand, precision air dryer and deodorizing filter all in one

#### Complete clean

KOHLER<sub>®</sub> toilets with integrated bidet deliver a complete and comfortable clean