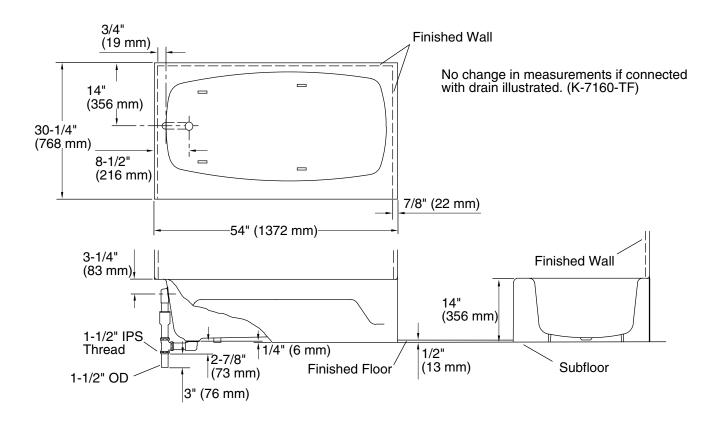

#### **Features**

- Cast iron with Safeguard<sub>®</sub> finish
- Left or right outlet
- Recess bath
- 54" (1372 mm) x 30-1/4" (768 mm) x 14" (356 mm)

BATH **K-745** 

ADA CSA B651

OBC

# **Product Specification**

The recess bath shall be made of cast iron with Safeguard $_{\odot}$  finish. Bath shall be 54" (1372 mm) in length, 30-1/4" (768 mm) in width, and 14" (356 mm) in height. Bath shall have an outlet at left or right. Bath shall be Kohler Model K-\_\_\_\_-.

### **Technical Information**

| Fixture*:                                       |                                 |  |
|-------------------------------------------------|---------------------------------|--|
| Basin area:                                     |                                 |  |
| Bathing well                                    | 37" (940 mm) x<br>22" (559 mm)  |  |
| Top area                                        | 48" (1219 mm) x<br>24" (610 mm) |  |
| Weight                                          | 277 lbs (125.6 kg)              |  |
| To overflow:                                    |                                 |  |
| Water depth                                     | 8-5/8" (219 mm)                 |  |
| Capacity                                        | 30 gal (113.6 L)                |  |
| * Approximate measurements for comparison only. |                                 |  |
|                                                 |                                 |  |

Will comply with **OBC** when installed per Clause 3.8.3.13.

Floor support under bath must provide for a minimum of 49 lbs/square foot (238 kg/square meter) loading.

**Product Diagram** 