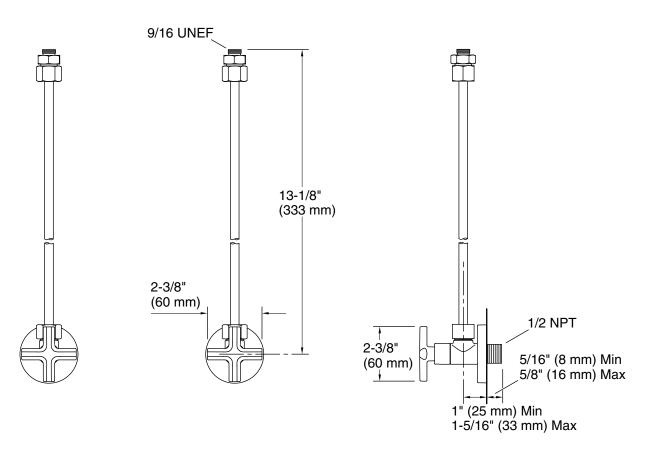

## KALLISTA.

Technical Information All product dimensions are nominal.

Drain included:

No

Drain with overflow:

No

Notes Install this product according to the installation instructions.