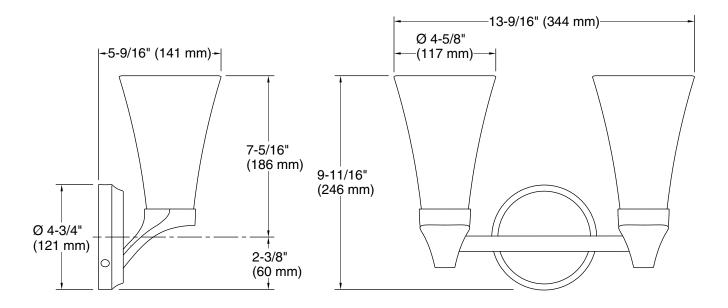

#### **Technical Information**

All product dimensions are nominal.Material:Steel, Glass, Aluminum, ZincNumber of Lights:2Lighting Type:Socket-basedSocket Type:E-12 CandelabraNumber of Shades:2Shade Type:Frosted Glass