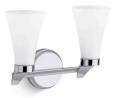

# Simplice™ Two-light sconce K-26847-SC02

#### Features

- Painted glass shades perfectly diffuse the light, reducing glare in the bathroom
- Requires bulbs with candelabra (E12) base; type B10 or T10 bulbs recommended (sold separately)
- Suitable for damp locations, per UL 1598
- Coordinates with other products in the Simplice collection