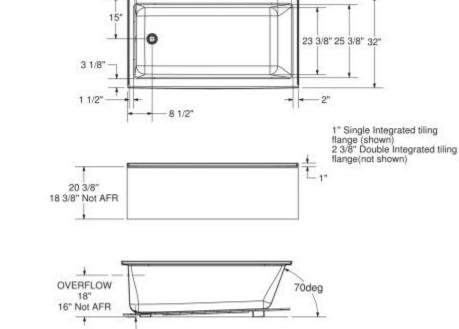

#### **Dimensions**

59 3/4 x 32 x 18 1/2 ln. (1518 x 813 x 467 mm)

#### **Bathing Well**

54 3/4 In. x 25 1/2 In. (1391 mm x 645 mm)

#### **Deep Sump Height**

16.75 In. - 425 mm

#### **Deck Width**

3.125 In. - 79 mm

#### **Drain location:**

Left

Right

| 1                              | <ul> <li>Distribution</li> </ul> |   | 1" Single<br>flange (sh<br>2 3/8" Do |
|--------------------------------|----------------------------------|---|--------------------------------------|
| -                              |                                  |   | flange(no                            |
| 20 3/8"                        |                                  |   | L 1"                                 |
| 18 3/8" Not AFR                |                                  |   |                                      |
| •                              |                                  |   |                                      |
|                                |                                  |   |                                      |
|                                |                                  |   |                                      |
|                                |                                  |   |                                      |
|                                |                                  | T |                                      |
| OVERFLOW                       |                                  |   | 0deg                                 |
| OVERFLOW<br>18"<br>16" Not AFR |                                  |   | odeg                                 |
| 18"                            |                                  |   | odeg                                 |
| 18"                            |                                  |   | rodeg                                |
| 16" Not AFR                    |                                  |   | odeg                                 |
| 16" Not AFR<br>+               |                                  |   | odeg                                 |
| 16" Not AFR<br>+               |                                  |   | rodeg                                |

59 3/4" 54 3/4"

49 3/8"

Wood supp Single Integ All dimensions are approximate. Structure measurem must be verified against the unit to ensure proper fit.

Project: Contractor: Representative:

Date: Tel: Notes: