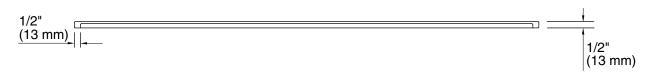

### **Technical Information**

All product dimensions are nominal.

Installation: Vanity top/ITB

#### **Features**

- For use with KOHLER Solid/Expressions 36" (914 mm) solidsurface vanity tops
- Includes one panel
- Optional side splashes available (sold separately)