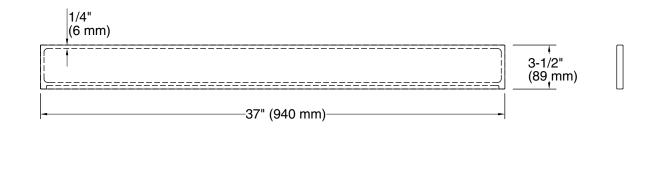

### **Technical Information**

All product dimensions are nominal.

Installation: Vanity top/ITB

#### **Features**

- For use with KOHLER Solid/Expressions 36" (914 mm) solidsurface vanity tops
- Includes one panel
- Optional side splashes available (sold separately)