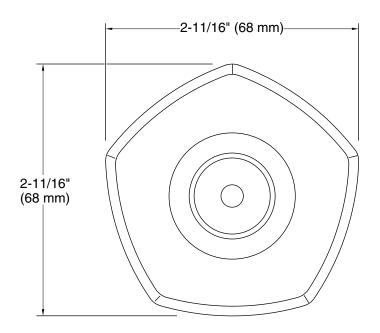

#### **Features**

- 2-3/4" (70 mm) x 2-3/4" (70 mm)
- For use with a 24" or 30" basic slidebar (sold separately)
- Part of the Occasion bathroom faucet and accessory collection

# **Technical Information**

All product dimensions are nominal.

Drain included: No