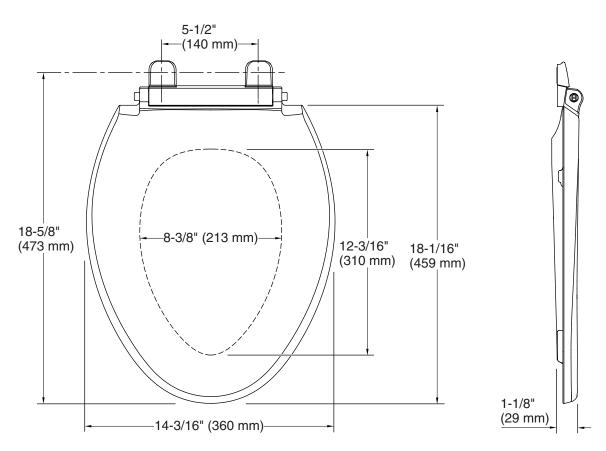

### **Technical Information**

All product dimensions are nominal.

Seat shape type: Elongated
Seat front type: Closed-front
Seat-mounting 5-1/2" (140 mm)

holes:

**Pressure/fixture Supply Requirements** 