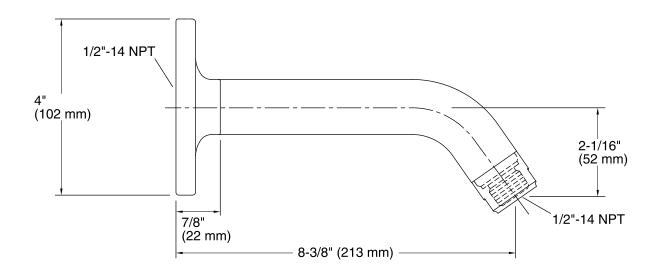

eaning.
- For use with KOHLER showerheads (sold separately).

## Material

Metal construction.



# Codes/Standards ASME A112.18.1/CSA B125.1

# **KOHLER® Faucet Lifetime Limited Warranty**

See website for detailed warranty information.

## **Available Colors/Finishes**

Color tiles intended for reference only.

| Color | Code | Description                   |
|-------|------|-------------------------------|
|       | СР   | Polished Chrome               |
|       | SN   | Vibrant® Polished Nickel      |
|       | BN   | Vibrant® Brushed Nickel       |
|       | BV   | Vibrant® Brushed Bronze       |
|       | BL   | Matte Black                   |
|       | 2MB  | Vibrant Brushed Moderne Brass |
|       | RGD  | Vibrant Rose Gold             |





# Purist® Shower Arm and Flange K-933



# **Technical Information**

All product dimensions are nominal.

# **Notes**

Install this product according to the installation guide.