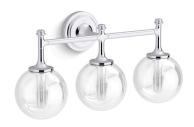

Three-light sconce K-31763-SC03

### **Features**

- Globular glass shades extend from rods with flared metal detail in elegant transitional designs suited for any room
- Coordinates with other products in the Bellera collection
- Requires three bulbs with candelabra (E12) base; type T bulb recommended (sold separately)
- Suitable for damp locations, per UL 1598
- Includes installation hardware