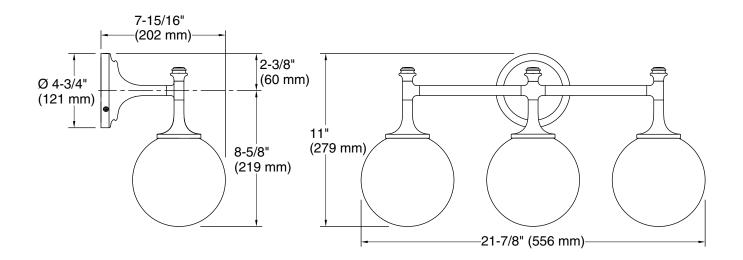

### **Technical Information**

All product dimensions are nominal.

Material: Steel, Aluminum, Zinc, Glass

Number of Lights: 3

Lighting Type: Socket-based
Socket Type: E-12 Candelabra

Number of Shades: 3

Shade Type: Clear Glass Hanging Type: Non-hanging