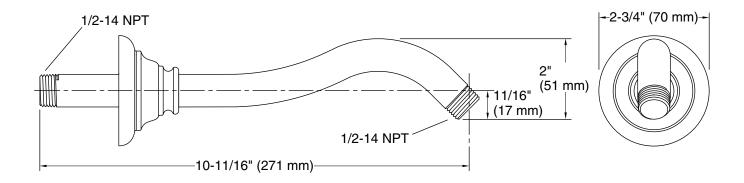

#### **Features**

- 1/2" NPT connection
- Coordinates with other products in the Artifacts collection
- 10-11/16" (297 mm) x 2-3/4" (70 mm) x 2-3/4" (70 mm)

# **Technical Information**

All product dimensions are nominal.

## Notes

Measure your actual product for roughing-in details.