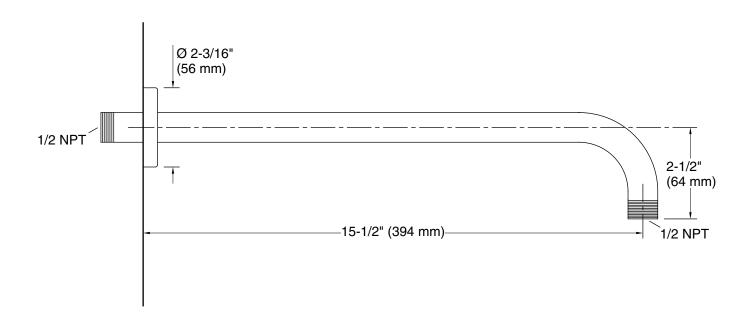

16" wall-mount rainhead arm and flange K-26322

## **Technical Information**

All product dimensions are nominal.