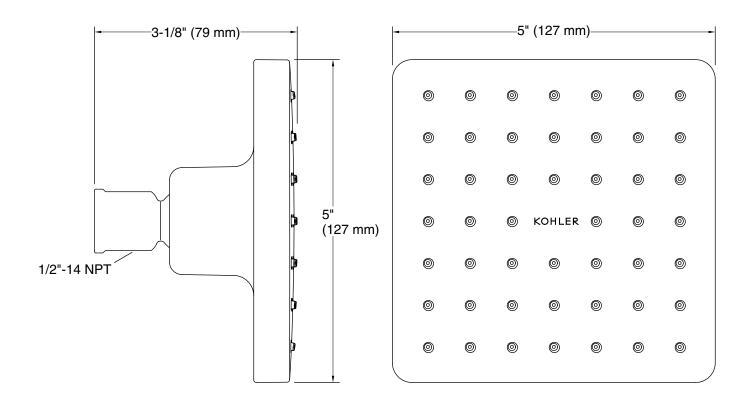

#### Features

- Single-function showerhead with 48 nozzle 5" (127 mm) diameter sprayface
- Optimized sprayface for maximum performance
- 2.5 gpm (9.5 lpm) maximum flow rate at 45 psi (3.1 bar)
- MasterClean<sup>™</sup> sprayface features an easy-to-clean surface that withstands mineral buildup
- Coordinates with other products in the Parallel collection

#### Installation

- 1/2 -14 NPT connection
- Wall-mount

#### **Technical Information**

All product dimensions are nominal.

Drain included: No

#### Showerhead/Body Spray:

Rated maximum<br/>flow:2.5 gal/min (9.5 l/min)Pressure:45 psi (3.1 bar)