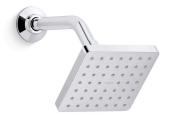

## Parallel™

Single-function showerhead, 2.5 gpm K-24805

#### Features

- Single-function showerhead with 48 nozzle 5" (127 mm) diameter sprayface
- Optimized sprayface for maximum performance
- 2.5 gpm (9.5 lpm) maximum flow rate at 45 psi (3.1 bar)
- MasterClean<sup>™</sup> sprayface features an easy-to-clean surface that withstands mineral buildup
- Coordinates with other products in the Parallel collection