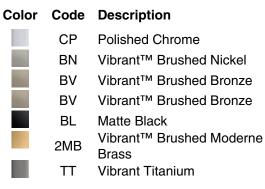

2.5 gpm (9.5 lpm) maximum flow rate at 45 psi (3.1 bar)
- MasterClean<sup>™</sup> sprayface features an easy-to-clean surface that withstands mineral buildup
- Coordinates with other products in the Parallel collection

#### Material

- Premium material construction for durability and reliability
- KOHLER finishes resist corrosion and tarnishing

#### Technology

 Katalyst<sup>™</sup> air-induction technology infuses water with air, creating bigger drops for a more powerful spray

#### Installation

- 1/2 -14 NPT connection
- Wall-mount



#### **Codes/Standards**

ASME A112.18.1/CSA B125.1 DOE - Energy Policy Act 1992

## KOHLER® Faucet Lifetime Limited Warranty

See website for detailed warranty information.

#### **Available Colors/Finishes**

Color tiles intended for reference only.





### Parallel™

# KOHLER, Faucets

Single-function showerhead, 2.5 gpm K-24805



#### **Technical Information**

All product dimensions are nominal.

Drain included: No

#### Showerhead/Body Spray:

Rated maximum<br/>flow:2.5 gal/min (9.5 l/min)Pressure:45 psi (3.1 bar)

#### Notes

Install this product according to the installation instructions.