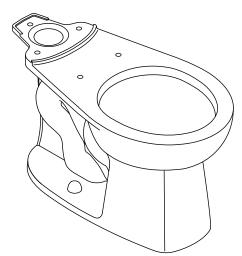

### **Recommended Products/Accessories**

K-23726 Drain treatment K-23724 Toilet cleaner & disinfectant K-23734 Toilet bowl cleaner & disinfectant

Valton™

403377

Round-front toilet bowl

Codes/Standards ASME A112.19.2/CSA B45.1

### **Technical Information**

| All product dimensions are nominal. |                        |
|-------------------------------------|------------------------|
| Toilet type:                        | Two-piece, Floor-mount |
| Waste Outlet:                       | Floor                  |
| Flush type:                         | Gravity siphon jet     |
| Trap passageway:                    | 2" (51 mm)             |
| Rough-in:                           | 12" (305 mm)           |