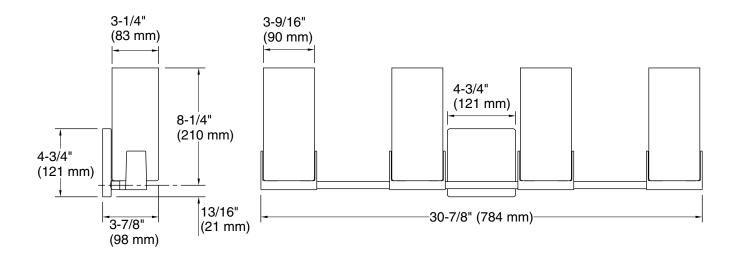

## **Technical Information**

All product dimensions are nominal.

Material: Glass, Steel, Aluminum, Zinc

Number of Lights: 4

Lighting Type: Socket-based Socket Type: E-26 Medium

Number of Shades: 4

Shade Type: Frosted Glass Hanging Type: Non-hanging