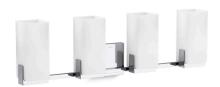

## **Features**

- Frosted glass shades perfectly diffuse the light, reducing glare in the bathroom
- Requires bulbs with medium (E26) base; type T10, T14, B10, or B11 bulbs recommended (sold separately)
- Suitable for damp locations, per UL 1598
- Coordinates with other products in the Honesty collection

#### Installation

Wall-mount

## **Technical Information**

All product dimensions are nominal.

Material: Glass, Steel, Aluminum, Zinc

Number of Lights: 4

Lighting Type: Socket-based Socket Type: E-26 Medium

Number of Shades: 4

Shade Type: Frosted Glass Hanging Type: Non-hanging