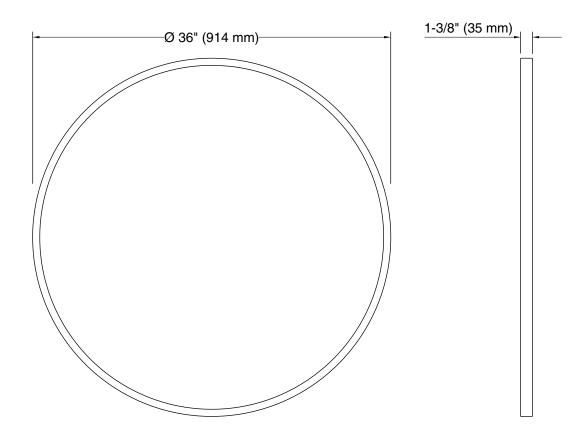

### **Features**

- Clean and timeless design allows for use in any interior space
- Frame maintains a durable, long-lasting finish
- Finishes coordinate with KOHLER® faucet and lighting products

#### Material

- Premium metal and mirrored glass construction
- KOHLER® finishes resist corrosion and tarnishing

### Installation

Mounting kit ensures quick and easy installation



# Codes/Standards

None Applicable

# KOHLER® One-Year Limited Warranty

See website for detailed warranty information.

### Available Colors/Finishes

Color tiles intended for reference only.

| Color | Code | Description     |
|-------|------|-----------------|
|       | BNL  | Brushed Nickel  |
|       | CPL  | Polished Chrome |
|       | BLL  | Matte Black     |







# Technical Information

All product dimensions are nominal.

## **Notes**

Install this product according to the installation instructions.

Install the fastener to a stud to avoid possible property and product damage.