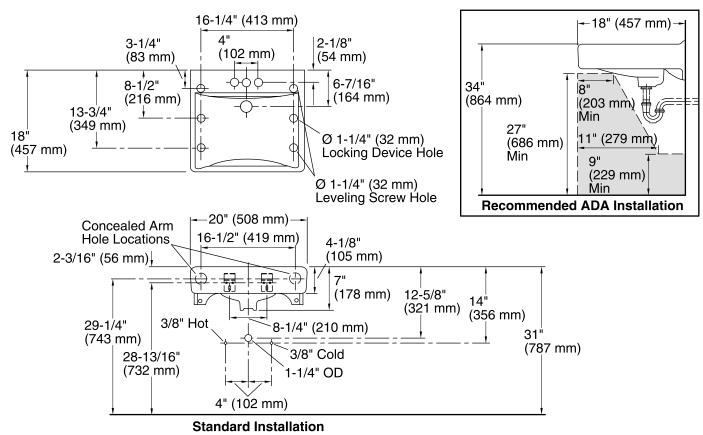

# **Technical Information**

| All product dimensions are nominal. |                                                                                                   |  |
|-------------------------------------|---------------------------------------------------------------------------------------------------|--|
| Bowl configuration:                 | Single                                                                                            |  |
| Installation:                       | Wall-mount                                                                                        |  |
| Bowl area (Center):                 | Length: 18" (457 mm)<br>Width: 13" (330 mm)<br>With overflow: Yes<br>Water depth: 4-7/8" (124 mm) |  |
| Number of deck holes:               | 3                                                                                                 |  |
| Faucet hole spacing:                | 4" (102 mm)                                                                                       |  |
| Faucet hole(s):                     | 1-3/8" (35 mm)                                                                                    |  |
| Soap/Lotion hole:                   | 1-1/4" (32 mm)                                                                                    |  |
| Drain hole:                         | 1-3/4" (44 mm)                                                                                    |  |
|                                     |                                                                                                   |  |

#### Notes

Install this product according to the installation instructions.

ADA, OBC, CSA B651 compliant when installed to the specific requirements of these regulations.