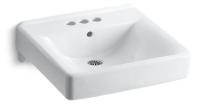

# **Soho®** Wall-Mount Bathroom Sink **K-2054**

### Features

- Made from premium materials that withstand high-volume usage
- Constructed of vitreous china
- 20"L x 18"W
- Wall-mount installation
- Faucet not included
- Drilled for concealed arm carrier

# **Technical Information**

| All product dimensions are nominal. |                                                                                                   |  |
|-------------------------------------|---------------------------------------------------------------------------------------------------|--|
| Bowl configuration:                 | Single                                                                                            |  |
| Installation:                       | Wall-mount                                                                                        |  |
| Bowl area (Center):                 | Length: 18" (457 mm)<br>Width: 13" (330 mm)<br>With overflow: Yes<br>Water depth: 4-7/8" (124 mm) |  |
| Number of deck holes:               | 3                                                                                                 |  |
| Faucet hole spacing:                | 4" (102 mm)                                                                                       |  |
| Faucet hole(s):                     | 1-3/8" (35 mm)                                                                                    |  |
| Soap/Lotion hole:                   | 1-1/4" (32 mm)                                                                                    |  |
| Drain hole:                         | 1-3/4" (44 mm)                                                                                    |  |
|                                     |                                                                                                   |  |