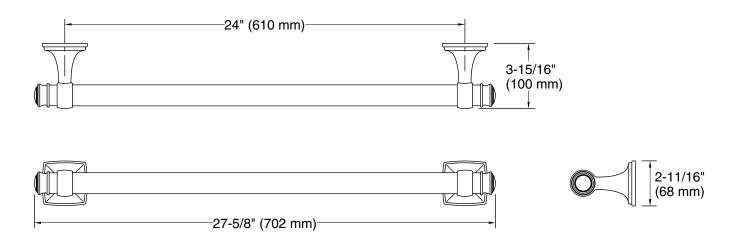

### **Features**

- 24" (610 mm) bar.
- Provides minimum 300 lb. load capacity.
- Coordinates with transitional-style KOHLER® faucets and showering components.

# **Technical Information**

All product dimensions are nominal.

Installation Type: Wall-mount

Material: Zinc