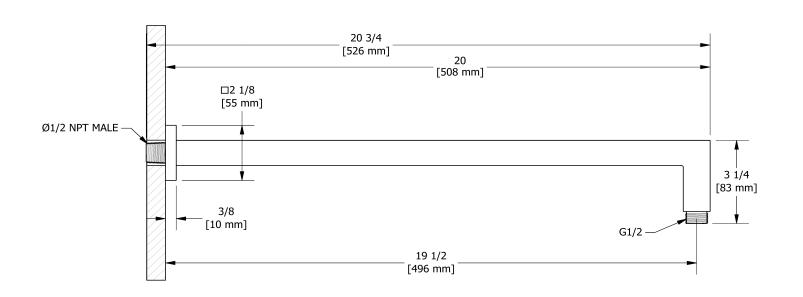

# **Specifications**

# **Descriptions**

- Square flange
- ½" inlet male NPT

# **Available colors**

• C : Chrome

• BN : Brushed Nickel (PVD)





#### Sizes, models and finishes may differ from thoses presented.

### Warranty

This **Riobel Inc.** product you have purchased carries a Limited Lifetime Warranty on the chrome, PVD finish, blacks and all working parts and is guaranteed from the initial purchase date against all manufacturing defects. All other finishes, including plastic components, are guaranteed for one year. All electric and/or electronic parts are covered by a 5-year limited warranty.

## **Customer Service**