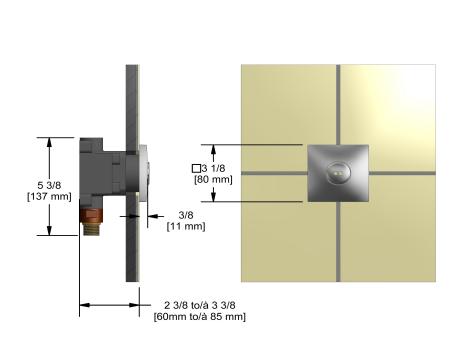

#### **Certifications**

- CSA B125.1
- ASME A112.18.1
- CMR248 Approval

**CUPC®** 

Wall template cut out, finished wall. / Gabarit de mur pour découpage, mur fini.

Sizes, models and finishes may differ from thoses presented.