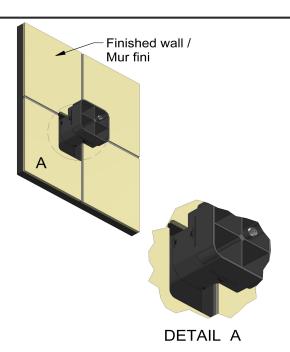

#### **Certifications**

- CSA B125.1
- ASME A112.18.1
- CMR248 Approval

**CUPC®** 

Wall template cut out, finished wall. / Gabarit de mur pour découpage, mur fini.

Sizes, models and finishes may differ from thoses presented.