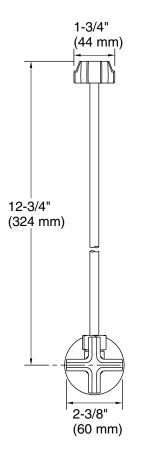

## **KALLISTA** Toilet supply valve P21933-00

**Technical Information** All product dimensions are nominal. Material: Brass

Install this product according to the installation instructions.