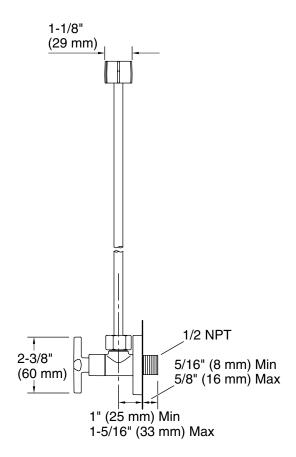

## **KALLISTA** Toilet supply valve P21933-00

**Technical Information** All product dimensions are nominal. Material: Brass

Install this product according to the installation instructions.