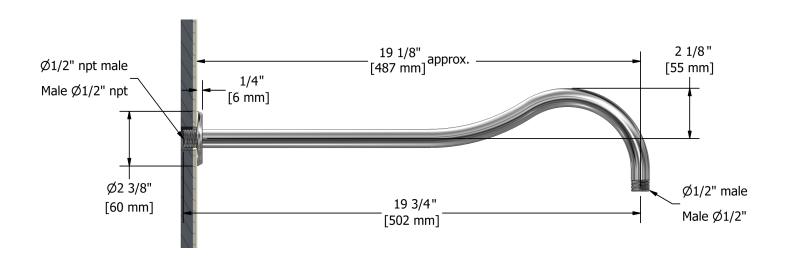

# **Specifications**

# **Descriptions**

- ½" inlet male NPT
- Round flange

## **Available colors**

• C : Chrome

• BN: Brushed Nickel (PVD)





#### Sizes, models and finishes may differ from thoses presented.

### Warranty

This **Riobel Inc.** product you have purchased carries a Limited Lifetime Warranty on the chrome, PVD finish, blacks and all working parts and is guaranteed from the initial purchase date against all <u>manufacturing defects</u>. All other finishes, including plastic components, are guaranteed for one year. All electric and/or electronic parts are covered by a 5-year limited warranty.

## **Customer Service**