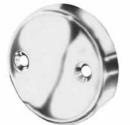

## **Overflow Plate - Chrome**

| W/1148<br>BOLTS |
|-----------------|
| None            |
| 2               |
|                 |

### **Overflow Plate - Chrome**