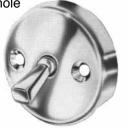

### **Overflow Plate - Chrome**

#### With Trip Lever

- · Square handle
- · Covers 3-1/4" hole
- 2" bolt hole centers

| PART   | W/1148 |
|--------|--------|
| NUMBER | BOLTS  |
| 1157   | 2      |

## **Overflow Plate - Chrome**

| W/1148<br>BOLTS |
|-----------------|
| None            |
| 2               |
|                 |