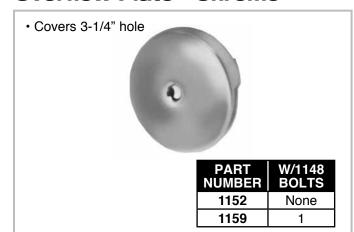

### **Overflow Plate - Chrome**

#### With Trip Lever

- · Square handle
- · Covers 3-1/4" hole
- 2" bolt hole centers

| PART   | W/1148 |
|--------|--------|
| NUMBER | BOLTS  |
| 1157   | 2      |

## **Overflow Plate - Chrome**

| W/1148<br>BOLTS |
|-----------------|
| None            |
| 2               |
|                 |