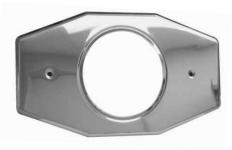

## **Quick Valve Plate**

### **Stainless Steel Shower Valve Cover Plate**

Old ceramic tile is impossible to match.

The Quick Valve Plate covers the unsightly hole left in the tile after the shower valve is replaced.

- · Screws & brackets provided
- Polished stainless steel not affected by household cleaners
- 13" long X 7-1/4" wide

#### **Stainless Steel**

| PART<br>NUMBER | HOLES | HOLE SIZE OR CENTERS |
|----------------|-------|----------------------|
| 815            | 1     | 5"                   |
| 816            | 2     | 9" Contoro           |
| 817            | 3     | 8" Centers           |
| 818            | 1     | 3-1/2"               |
| 819            | 1     | 4-1/2"               |
| 820            | 0     | no holes             |

#### **Polished Brass Finish**

| 815-PB | 1 | 5" |
|--------|---|----|