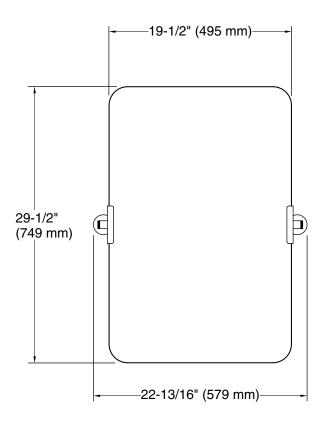

# Castia™ by Studio McGee

20" x 30" rectangular mirror **K-34969** 

# Castia™ by Studio McGee

20" x 30" rectangular mirror K-34969

### **Technical Information**

All product dimensions are nominal.