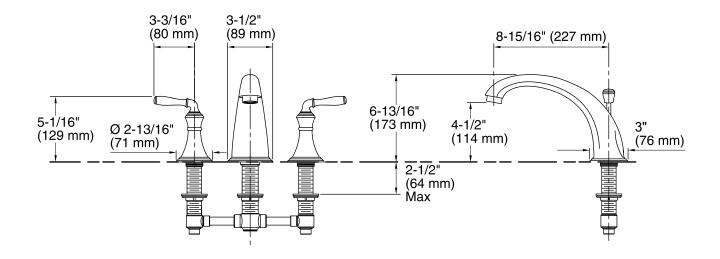

ironment and reduces cost.
- Completes Devonshire design solution with KOHLER® fixtures and accessories.

## **Required Accessories**

K-438-K High-flow Valve System with Diverter

#### **Optional Accessories**

10597 10573



**Devonshire**®

**Bath Faucet Trim** 

K-T387-4

ADA Codes/Standards

See website for detailed warranty information.

# **Available Color/Finishes**

Color tiles intended for reference only.

| Color | Code | Description              |
|-------|------|--------------------------|
|       | CP   | Polished Chrome          |
|       | SN   | Vibrant® Polished Nickel |
|       | G    | Brushed Chrome           |
|       | BN   | Vibrant® Brushed Nickel  |

- BV Vibrant® Brushed Bronze
  - CB Polished Chrome with Vibrant®
  - Polished Brass Accents



# KOHLER. Faucets



## **Technical Information**

All product dimensions are nominal.

## Notes

Install this product according to the installation guide.

ADA compliant when installed to the specific requirements of these regulations.