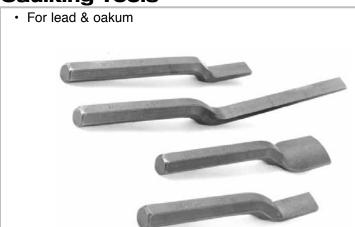

## **Caulking Tools**

| PART<br>NUMBER | DESCRIPTION                    |
|----------------|--------------------------------|
| 4442           | 5/8" x 7" Inside caulker       |
| 4443           | 5/8" x 7" Outside caulker      |
| 4444           | 5/8" x 7" Straight caulker     |
| 4446           | 1-1/2" Curved broad caulker    |
| 4447           | 5/8" x 12" Offset yarning iron |