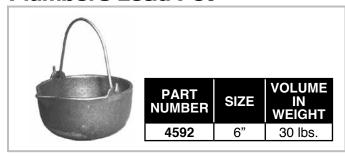

## **Caulking Tools**



| PART<br>NUMBER | DESCRIPTION                    |
|----------------|--------------------------------|
| 4442           | 5/8" x 7" Inside caulker       |
| 4443           | 5/8" x 7" Outside caulker      |
| 4444           | 5/8" x 7" Straight caulker     |
| 4446           | 1-1/2" Curved broad caulker    |
| 4447           | 5/8" x 12" Offset yarning iron |

## **Plumbers Lead Pot**



## **Lead Ladle**



## **Cut Length Oakum Oiled or White**

- · Convenient, labor saving cut lengths
- Non-splitting
- · Contains no tar
- · Made to pack well, caulks tight
- Treated with a special compound to expand when wet



Oil Treated

| PART<br>NUMBER | DESCRIPTION               |
|----------------|---------------------------|
| 2899           | 1 bag 27" strands = 1 LBS |
| 2897           | 1 box 27" strands = 5 LBS |

White - No Oil

| PART<br>NUMBER | DESCRIPTION               |
|----------------|---------------------------|
| 28100          | 1 bag 27" strands = 1 IBS |