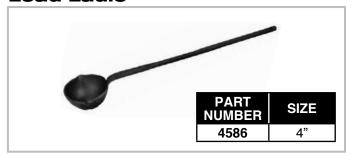

## **Caulking Tools**



| PART<br>NUMBER | DESCRIPTION                    |
|----------------|--------------------------------|
| 4442           | 5/8" x 7" Inside caulker       |
| 4443           | 5/8" x 7" Outside caulker      |
| 4444           | 5/8" x 7" Straight caulker     |
| 4446           | 1-1/2" Curved broad caulker    |
| 4447           | 5/8" x 12" Offset yarning iron |

## **Plumbers Lead Pot**



## **Lead Ladle**



## **Cut Length Oakum Oiled or White**

- · Convenient, labor saving cut lengths
- Non-splitting
- · Contains no tar
- · Made to pack well, caulks tight
- Treated with a special compound to expand when wet



Oil Treated

| PART<br>NUMBER | DESCRIPTION               |
|----------------|---------------------------|
| 2899           | 1 bag 27" strands = 1 LBS |
| 2897           | 1 box 27" strands = 5 LBS |

White - No Oil

| PART<br>NUMBER | DESCRIPTION               |
|----------------|---------------------------|
| 28100          | 1 bag 27" strands = 1 IBS |