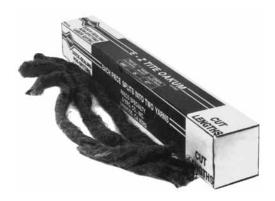

## **Cut Length Oakum Oiled or White**

- · Convenient, labor saving cut lengths
- Non-splitting
- · Contains no tar
- · Made to pack well, caulks tight
- Treated with a special compound to expand when wet

Oil Treated

| PART<br>NUMBER | DESCRIPTION               |
|----------------|---------------------------|
| 2899           | 1 bag 27" strands = 1 LBS |
| 2897           | 1 box 27" strands = 5 LBS |

White - No Oil

| PART<br>NUMBER | DESCRIPTION               |
|----------------|---------------------------|
| 28100          | 1 bag 27" strands = 1 IBS |