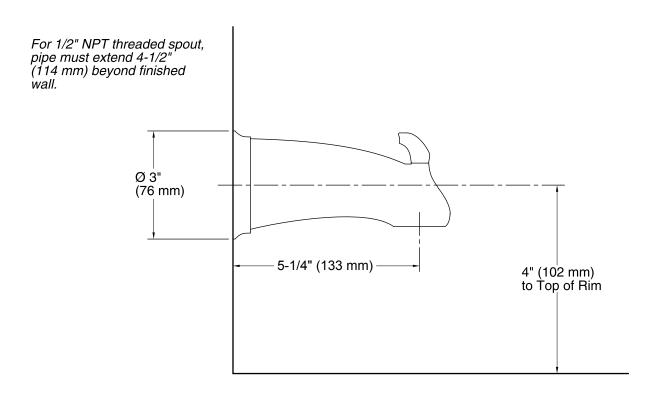

## **Technical Information**

All product dimensions are nominal.

## Spout:

Spout reach: 5-1/4" (133 mm)