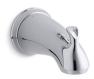

**Forté**® **Bath Spout** K-10280-4

## **Features**

- Premium material construction.
- 1/2" NPT connection.
- Sculpted lever handle.

Codes/Standards ASME A112.18.1/CSA B125.1

**KOHLER® Faucet Lifetime Limited** Warranty

See website for detailed warranty information.