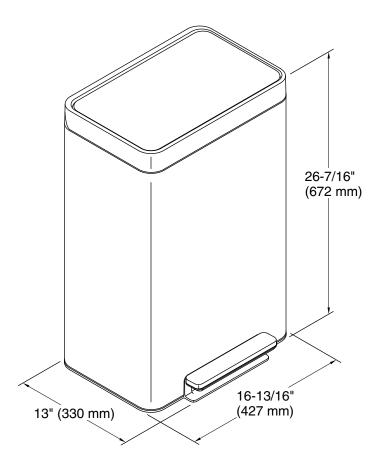

### **Technical Information**

All product dimensions are nominal. Material: Stainless Steel