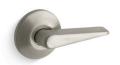

Trip Lever K-9167-R

#### **Features**

- Right-hand Polished Chrome trip lever.
- For use with the Memoirs Comfort Height® toilet.
- Coordinates with other products in the Memoirs collection.

#### Material

- Premium metal construction for durability and reliability.
- KOHLER finishes resist corrosion and tarnishing.