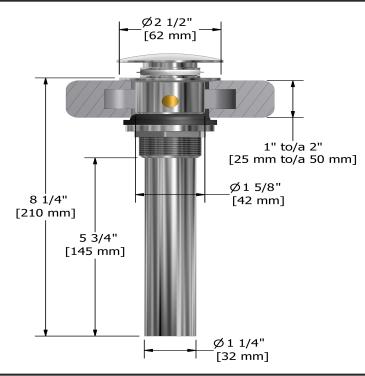

Lavatory push drain with overflow **DB170** 

# **Descriptions**

- Ø11/4" tail piece
- Push drain