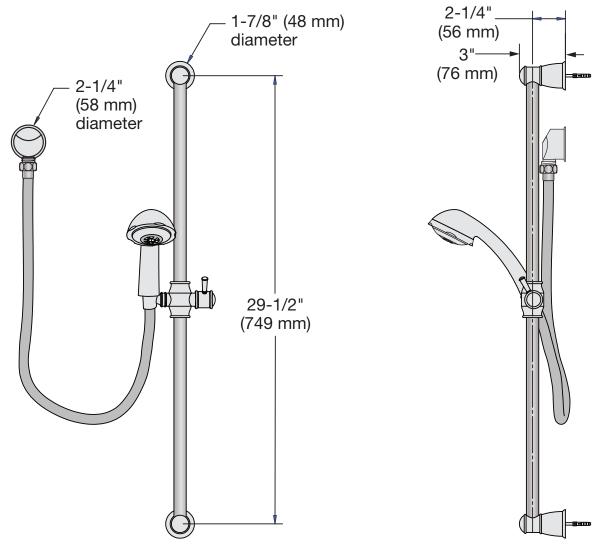

\_\_\_\_\_ Includes Wall mounted 30 inch slide bar, lever handle adjustment with three dimensional positioning of hand shower cradle, Slide bar is all metal commercial, institutional and hospitality grade, Hand shower includes wand, double check valve, 90 degree wall mounted water supply elbow and standard 5 foot flexible metal hose, Hand shower wand, 3 modes #552W, Standard flow rate is 2.0 gpm (7.6 L/min), Optional lower flow rate restrictor available, Modern stainless steel design. 10 Year Commercial Warranty. ASME A112.18.1/CSA B125.1, ASME A112.18.3-2002 compliant. Available options: "1.5 - 1.5 gpm (5.7 L/min) flow restrictor", "STN - Satin Nickel finish", "72 - 72" hose in place of 60" hose", "SBZ - Seasoned Bronze finish", "L2 - Less hand shower wand".



552HSB

## **Dimensions**



Note: Dimensions subject to change without notice.