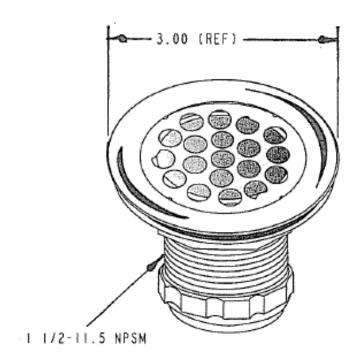

## **774 DUPLEX SINK STRAINER**

**Engineering Specification:** Dearborn Brass 774 Duplex Sink Strainer is manufactured from Chrome plated cast brass body and flat stainless steel strainer. This product is ideal for use on 2" duplex sinks.

## **DESCRIPTION**

774 Duplex Sink Strainer Assembly

o BODY: Chrome-plated brass o STRAINER: Stainless steel, flat

- Heavy chrome plated, solid brass body
- Fits 2-1/2" opening

| <b>√</b> | Product | Description                                | Carton   | Carton Weight (lbs) |
|----------|---------|--------------------------------------------|----------|---------------------|
| •        | No.     |                                            | Quantity |                     |
|          | 774     | Duplex Sink Strainer                       | 12       | 5                   |
|          | 774BN   | Duplex Sink Strainer with Brass Nuts       | 12       | 5                   |
|          | 774T    | Duplex Sink Strainer with 4" Chrome Plated | 12       | 12                  |
|          |         | Tailpiece                                  |          |                     |