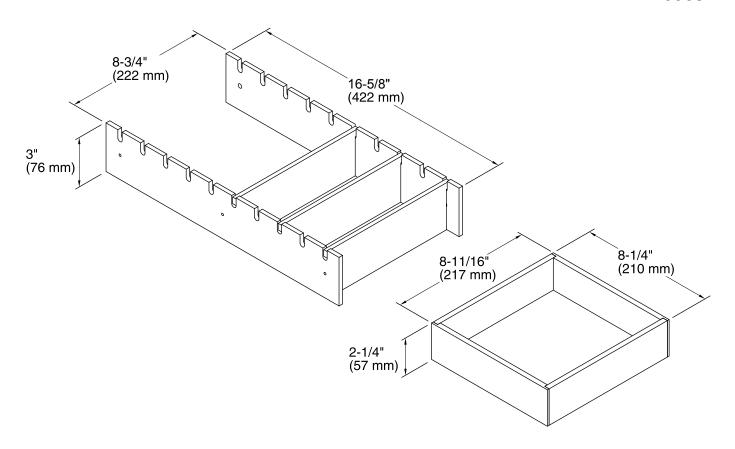

#### **Features**

- For use with Jacquard<sup>™</sup>, Damask<sup>™</sup>, Poplin<sup>™</sup>, Marabou<sup>™</sup>, and Jute<sup>™</sup> vanities.
- Compartmentalizes vanity drawer to maximize storage space and organize items.
- Four storage compartments.
- Sliding top tray for two-level storage.
- Bamboo construction.



## Codes/Standards

None Applicable

# **KOHLER® One-Year Limited Warranty**

See website for detailed warranty information.

### Available Color/Finishes

Color tiles intended for reference only.

**Color Code Description** 

1WS Bamboo Twill







## **Technical Information**

All product dimensions are nominal.