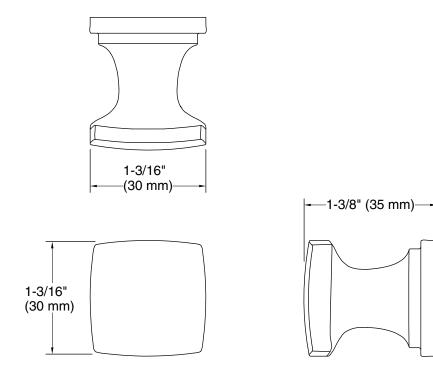

## **Technical Information**

All product dimensions are nominal. Material: Zinc