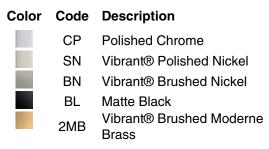

## Available Colors/Finishes

Color tiles intended for reference only.

Riff® Cabinet knob K-24433