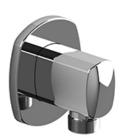

# **Descriptions**

- ½" inlet female NPT
- ½" outlet male
- Adjustable depth

## **Available colors**

• C : Chrome

Sizes, models and finishes may differ from thoses presented.