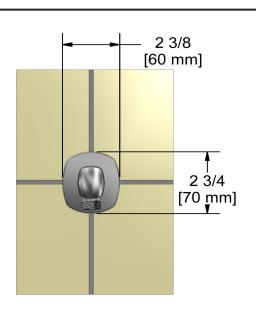

# **Specifications**

# **Descriptions**

- ½" inlet female NPT
- ½" outlet male
- Adjustable depth

## **Available colors**

• C : Chrome







Sizes, models and finishes may differ from thoses presented.

### Warranty

This **Riobel Inc.** product you have purchased carries a Limited Lifetime Warranty on the chrome, PVD finish, blacks and all working parts and is guaranteed from the initial purchase date against all manufacturing defects. All other finishes, including plastic components, are guaranteed for one year. All electric and/or electronic parts are covered by a 5-year limited warranty.

### **Customer Service**