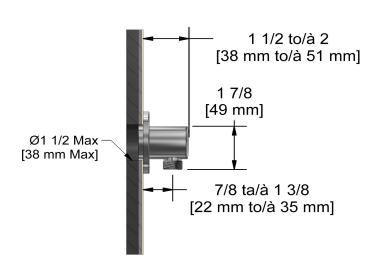

# **Specifications**

# **Descriptions**

- ½" inlet female NPT
- ½" outlet male
- Adjustable depth

## **Available colors**

• C : Chrome







Sizes, models and finishes may differ from thoses presented.

### Warranty

This **Riobel Inc.** product you have purchased carries a Limited Lifetime Warranty on the chrome, PVD finish, blacks and all working parts and is guaranteed from the initial purchase date against all manufacturing defects. All other finishes, including plastic components, are guaranteed for one year. All electric and/or electronic parts are covered by a 5-year limited warranty.

### **Customer Service**