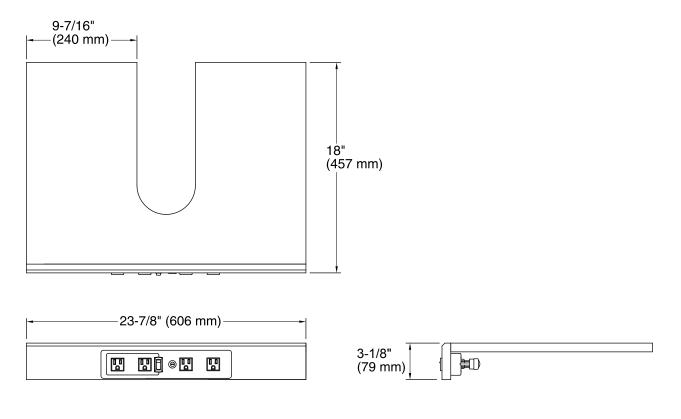

# Adjustable Shelf with Electrical Outlets K-99678-SH10

### Features

- For use with K-99509 Jacquard<sup>™</sup>, K-99522 Damask<sup>™</sup>, and K-99535 Poplin<sup>™</sup> vanities.
- Catalyzed conversion varnish provides a durable moisture-resistant finish.
- Includes four electrical outlets (two switched; two unswitched).
- Appliances can remain plugged in while vanity door is closed.

#### Material

• Solid wood and veneers.



Codes/Standards CARB P2

KOHLER<sup>®</sup> One-Year Limited Warranty See website for detailed warranty information.

Available Color/Finishes

Color tiles intended for reference only.

Color Code Description

1WR Oxford Maple





## Adjustable Shelf with Electrical Outlets K-99678-SH10



### **Required Electrical Service**

One dedicated circuit required, protected with Class A Ground-Fault Circuit-Interrupter (GFCI) or Residual Current Device (RCD).

120 V, 15 A, 60 Hz

### **Technical Information**

All product dimensions are nominal.

### Notes

Install this product according to the installation guide.

Install a Ground-Fault Circuit-Interrupter (GFCI) outlet prior to installing the vanity.