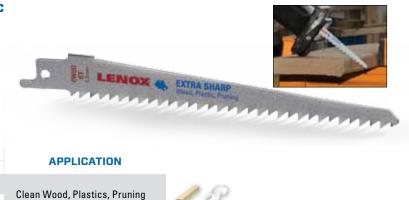

# **EXTRA SHARP FLEAM GROUND RECIPROCATING BLADES**

## Fast, Clean Cutting in Wood or Plastic

#### BI-METAL CONSTRUCTION

Durable and flexible to survive nail strikes

FLEAM GROUND TOOTH FORM

IN

6 x 3/4 x .050

9 x 3/4 x .050

Fast, clean wood cutting

трі

6

6

IDEAL FOR CLEAN WOOD, PLASTIC PIPE AND TREE PRUNING

LENGTH X WIDTH X THICKNESS

мм

152 x 19 x 1.3

229 x 19 x 1.3