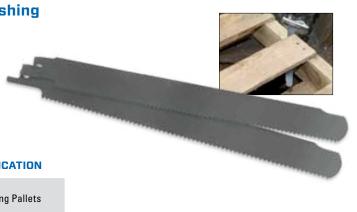

## PALLET DISMANTLING RECIPROCATING SAW BLADES

5-PACK

PROD NO

121016W6R

121029W6R

## **High Performance Cutting for Pallet Refurbishing**

#### ENGINEERED FOR STRENGTH

Specially treated to enhance performance and withstand nail strikes to keep cutting fast

#### LONG CUTTING LIFE

Patented tooth design and a rounded nose provide long blade life and enable easy access in tight spots

|     | LENGTH X WID    | TH X THICKNESS | 250-PACK     | APPLICATION         |  |
|-----|-----------------|----------------|--------------|---------------------|--|
| TPI | IN              | MM             | PROD NO      |                     |  |
| 10  | 8 x 3/4 x .035  | 203 x 19 x .9  | 10729810RPC  | Diamontling Pollata |  |
| 10  | 10 x 3/4 x .035 | 254 x 19 x .9  | 107301010RPC | Dismantling Pallets |  |