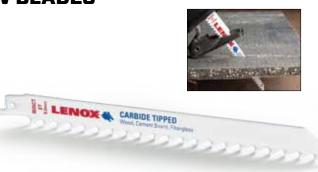

## **CARBIDE TIPPED RECIPROCATING SAW BLADES**

## **Engineered to Cut the Toughest Materials**

#### VERSATILE AND EFFECTIVE

Cuts tough materials including cement board, cast aluminum, pressure treated wood, engineered lumber, and more

### ENGINEERED FOR FASTER PERFORMANCE

Triple chip tooth design cuts 25% faster than standard carbide blades and provides exceptional fatigue resistance

|     | LENGTH X WIDTH X THICKNESS |                | 1-PACK       |          | APPLICATION                                                 |   |                  |  |
|-----|----------------------------|----------------|--------------|----------|-------------------------------------------------------------|---|------------------|--|
| TPI | IN                         | MM             | PROD NO      | PROFILE  | APPLICATION                                                 |   |                  |  |
| 3   | 8 x 3/4 x .050             | 203 x 19 x 1.3 | 205998535RCT | Straight | Fiberglass, Particle                                        |   | <b>] ] [</b> ] D |  |
| 6   | 6 x 3/4 x .050             | 152 x 19 x 1.3 | 205966565RCT | Straight | Board, Pressure-Treated<br>Woods, Plywood,<br>Cast Aluminum | 2 |                  |  |
| 6   | 6 x 3/4 x .050             | 152 x 19 x 1.3 | 205956563RCT | Contour  |                                                             |   |                  |  |