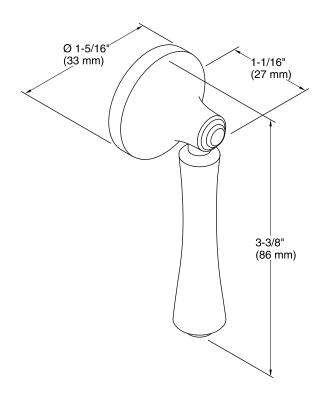

Corbelle®
Trip Lever
K-20120-R

#### **Features**

- Right-hand trip lever.
- Premium metal construction for durability.
- KOHLER finishes resist corrosion and tarnish.
- For use with the K-3814-RA Corbelle toilet.



### Codes/Standards

None Applicable

## **KOHLER® One-Year Limited Warranty**

See website for detailed warranty information.

#### **Available Colors/Finishes**

Color tiles intended for reference only.

Color Code Description

BN Vibrant® Brushed Nickel





# **Corbelle®**

Trip Lever K-20120-R



#### **Technical Information**

All product dimensions are nominal.

#### **Notes**

Install this product according to the installation instructions.