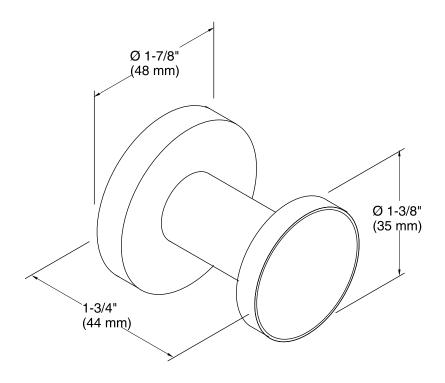

e Limited Warranty**

See website for detailed warranty information.

# **Available Colors/Finishes**

Color tiles intended for reference only.

| Color | Code | Description                    |
|-------|------|--------------------------------|
|       | CP   | Polished Chrome                |
|       | SN   | Vibrant® Polished Nickel       |
|       | AF   | Vibrant® French Gold           |
| 174   | PGD  | Vibrant® Moderne Polished Gold |
|       | BGD  | Vibrant® Moderne Brushed Gold  |
|       | G    | Brushed Chrome                 |
|       | BN   | Vibrant® Brushed Nickel        |
|       | BV   | Vibrant® Brushed Bronze        |
|       | BL   | Matte Black                    |
|       | RGD  | Vibrant Rose Gold              |
|       |      |                                |







# **Technical Information**

All product dimensions are nominal.

## **Notes**

Install this product according to the installation guide.