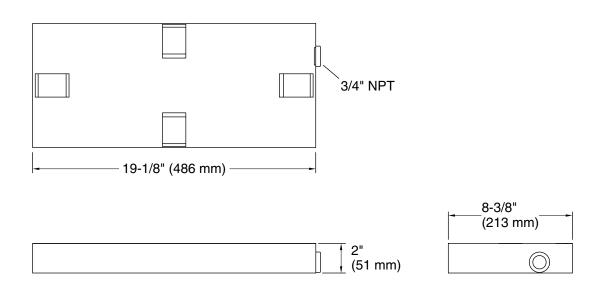

### Material

- KOHLER finishes resist corrosion and tarnishing
- Recommended for Invigoration<sup>™</sup> Series Steam Generators sizes 5kW, 7kW, 9kW, 11kW, 18kW, and 22kW
- 3/4" NPT Outlet for drain connection
- Protects against water damage from leaks or pressure relief

## **Technical Information**

All product dimensions are nominal. Drain included: Yes