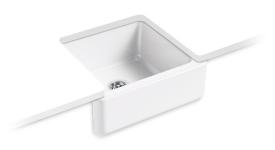

Whitehaven®

24" Single Bowl Sink with Tall Apron K-5665

#### Features

- Fits minimum 24-inch apron sink base cabinet.
- Single bowl.
- 9" (229 mm) depth provides generous workspace.
- Self-Trimming apron overlaps the cabinet face for easy installation and beautiful results.
- No faucet holes.
- Center drain.
- Includes cutout templates.

#### Installation

• Undermount farmhouse.