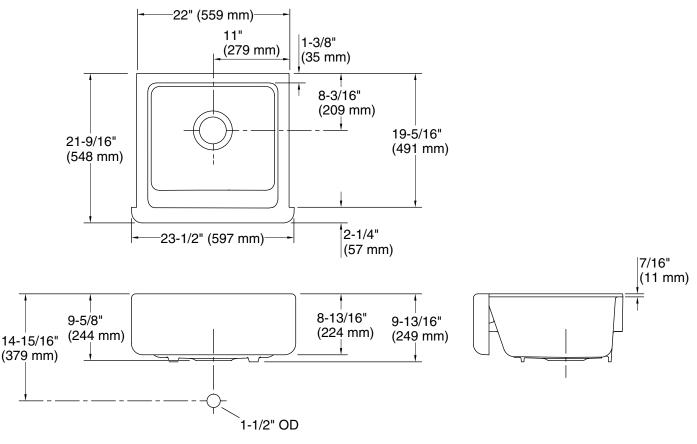

### **Technical Information**

| All product dimensions are nominal. |                                                                                                               |  |
|-------------------------------------|---------------------------------------------------------------------------------------------------------------|--|
| Bowl configuration:                 | Single                                                                                                        |  |
| Installation:                       | Under-mount                                                                                                   |  |
| Min. base cabinet<br>width:         | 24" (610 mm)                                                                                                  |  |
| Bowl area (Only):                   | Length: 18-13/16" (477 mm)<br>Width: 18-1/16" (459 mm)<br>Bowl depth: 9" (229 mm)<br>Water depth: 9" (229 mm) |  |
| Drain hole:                         | 3-5/8" (92 mm)                                                                                                |  |
| Template:                           | 1247417, required, included 1239229-7, required, included                                                     |  |