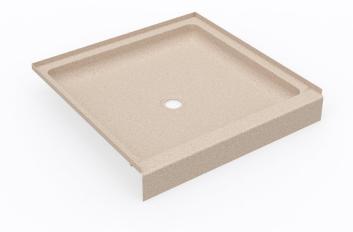

# SS-3636 36 x 36 Swanstone Alcove Shower Pan

Model number:

SF03636MD.040

Dimensions: Installation: Alcove Material: Swanstone

#### Standard Features:

- Reinforced solid surface means color and texture run all the way through and cannot wear away.
- Will not mold or mildew, no grout to clean.
- Coordinates with Swanstone shower and bath systems.
- · Pebbled, slip-resistant surface.

#### **Product characteristics:**

- Swanstone
- Molded-in FitFlo drain
- · Coordinating wall set available