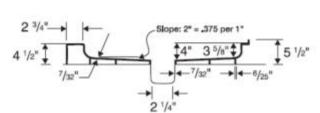

## Model number:

SF03636MD.040

**Dimensions:** 

| Model   | A   | В   | C   | D   |
|---------|-----|-----|-----|-----|
| SS-3232 | 32" | 32" | 16" | 16" |
| SS-3248 | 48" | 32" | 24" | 16" |
| SS-3260 | 60" | 32" | 30" | 16" |
| SS-3442 | 42" | 34" | 21" | 17" |
| SS-3448 | 48" | 34" | 24" | 17" |
| SS-3454 | 54" | 34" | 27" | 17" |
| SS-3460 | 60" | 34" | 30" | 17" |
| SS-3636 | 36" | 36" | 18" | 18" |
| SS-4236 | 36" | 42" | 18" | 21" |
| SS-4242 | 42" | 42" | 21" | 21" |