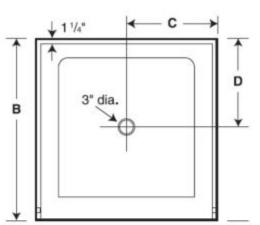

## Model number:

SF03636MD.040

**Dimensions:** 

| Model   | A   | В   | C   | D   |
|---------|-----|-----|-----|-----|
| SS-3232 | 32" | 32" | 16" | 16" |
| SS-3248 | 48" | 32" | 24" | 16" |
| SS-3260 | 60" | 32" | 30" | 16" |
| SS-3442 | 42" | 34" | 21" | 17" |
| SS-3448 | 48" | 34" | 24" | 17" |
| SS-3454 | 54" | 34" | 27" | 17" |
| SS-3460 | 60" | 34" | 30" | 17" |
| SS-3636 | 36" | 36" | 18" | 18" |
| SS-4236 | 36" | 42" | 18" | 21" |
| SS-4242 | 42" | 42" | 21" | 21" |

### **Drain location:**

Center

| Project:        |  |
|-----------------|--|
| Contractor:     |  |
| Representative: |  |
| Date:           |  |
| Tel:            |  |
| Notes:          |  |
|                 |  |
|                 |  |