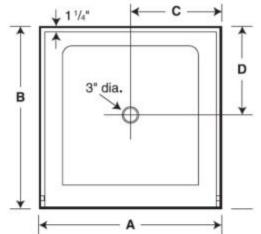

## Model number:

SF03636MD.040

**Dimensions:** 

| Model   | A   | В   | C   | D   |
|---------|-----|-----|-----|-----|
| SS-3232 | 32" | 32" | 16" | 16" |
| SS-3248 | 48" | 32" | 24" | 16" |
| SS-3260 | 60" | 32" | 30" | 16" |
| SS-3442 | 42" | 34" | 21" | 17" |
| SS-3448 | 48" | 34" | 24" | 17" |
| SS-3454 | 54" | 34" | 27" | 17" |
| SS-3460 | 60" | 34" | 30" | 17" |
| SS-3636 | 36" | 36" | 18" | 18" |
| SS-4236 | 36" | 42" | 18" | 21" |
| SS-4242 | 42" | 42" | 21" | 21" |

### **Drain location:**

Center

| Project:        |  |
|-----------------|--|
| Contractor:     |  |
| Representative: |  |
| Date:           |  |
| Tel:            |  |
| Notes:          |  |
|                 |  |
|                 |  |