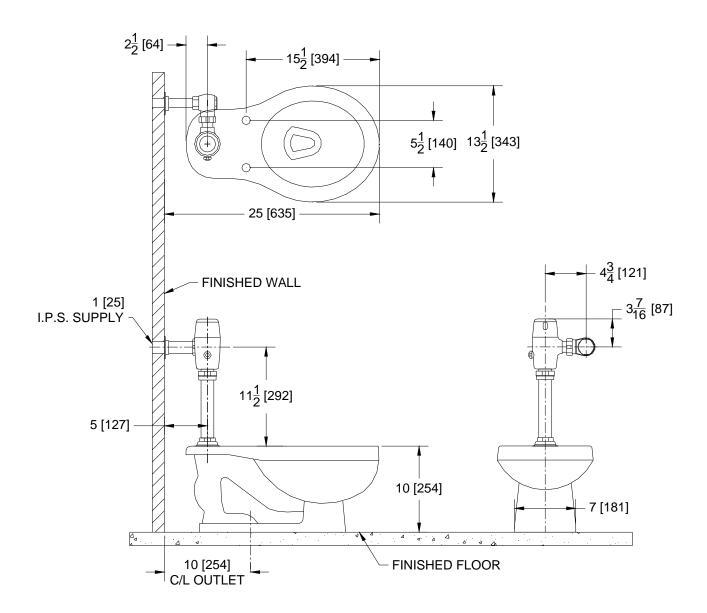

# **Z5675-BWL**

TAG \_\_\_\_\_

HET Children's Floor Mounted EcoVantage<sup>®</sup> Flush Valve Toilet

Rough-in dimensions for Z5675 Series

These dimensions and specifications are subject to change without notice.

These dimensions and specifications are subject to change without notice.

Fixture dimensions meet ANSI/ASME standard A112.19.2 and CAN/ CSA B45 requirements.