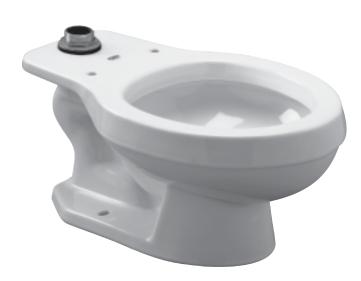

# Z5675 HET Series

- Zurn High Efficiency Toilets and paired performance flush valve systems are designed to exceed industry standards, while using as little as 1.1 gallons of water per flush.
- Universal high efficiency toilet can be specified with 1.28 gpf [4.8 lpf], 1.6 gpf [6.0 lpf] or dual flush valves.
- Vitreous china
- Elongated front rim
- 2" fully glazed trapway
- High efficiency siphon jet flush action
- Zurn product system component compatibility and quality assurance
- Shipping Weight: 42 lbs

# □ Z5675-BWL

Vitreous china, 1.1 gpf [4.16 lpf] or greater high efficiency, floor mounted, children's toilet with siphon jet flushing action, 10" high elongated front rim, with 1-1/2" top spud. This bowl is designed to perform to industry standards with as little as 1.1 gallons per flush, engineered to provide optimal performance.