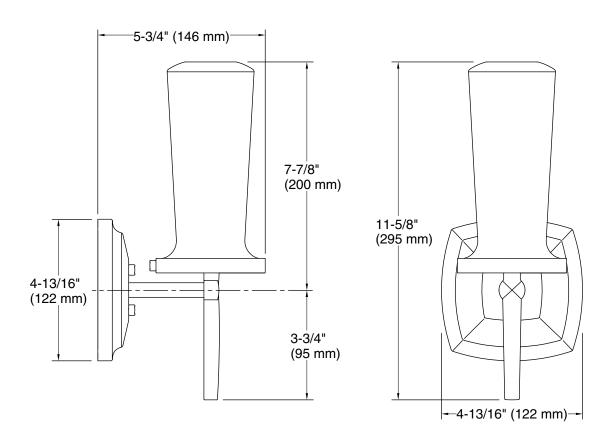

### **Technical Information**

All product dimensions are nominal. Installation Type: Wall-mount Material: Metal, Glass

Number of Lights: 1