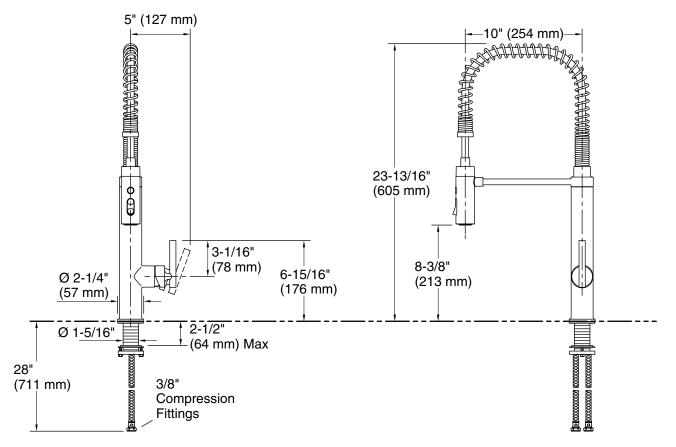

### **Technical Information**

All product dimensions are nominal.

### Adapters, Rough-in and Extension Kits

1327990

Range: 2-1/2" (64 mm) -4-5/8" (117 mm)