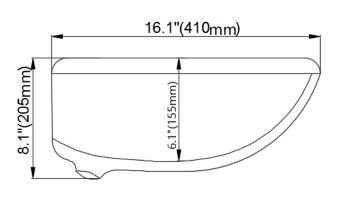

## **Vitreous China Self-Rimming Lavatory Sinks**

- 17"x14" Oval Undermount Lavatory Sink
- 8.1" Depth
- · Concealed Front Overflow Drain
- ADA Compliant
- · Available in White or Biscuit
- DXF File Available
- Mounting Hardware Included

Please Note: All drawings contain the necessary measurements which are subject to standard industry tolerances. They are stated in inches and are non-binding. Exact measurements, in particular for customized installation scenarios, can only be taken from the finished product.