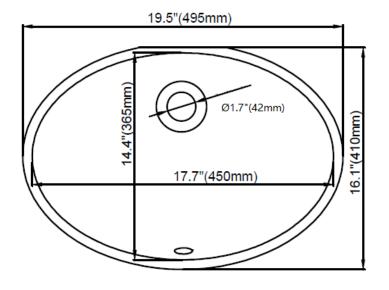

## **Vitreous China Self-Rimming Lavatory Sinks**

- 17"x14" Oval Undermount Lavatory Sink
- 8.1" Depth
- · Concealed Front Overflow Drain
- ADA Compliant
- · Available in White or Biscuit
- DXF File Available
- Mounting Hardware Included

Please Note: All drawings contain the necessary measurements which are subject to standard industry tolerances. They are stated in inches and are non-binding. Exact measurements, in particular for customized installation scenarios, can only be taken from the finished product.