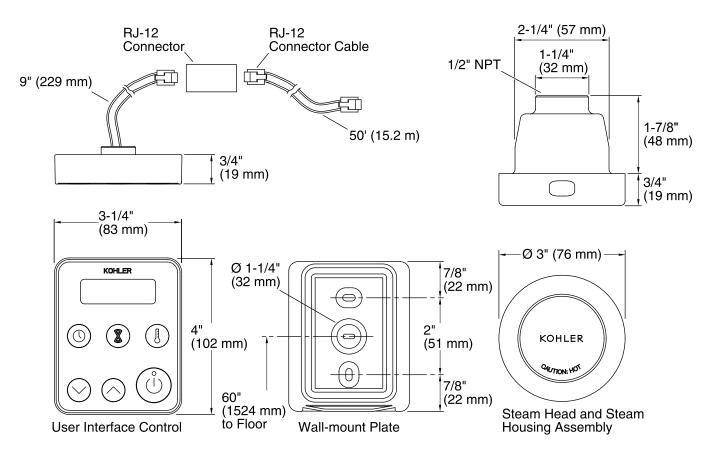

## **Technical Information**

All product dimensions are nominal.

#### **Notes**

Install this product according to the installation guide.

CAUTION: Risk of personal injury. Do not install the User Interface Control outside the steam enclosure. The User Interface must be installed within the enclosure to allow the sensors to regulate the temperature and control the flow of steam.

CAUTION: Risk of scalding. Do not locate the steam head near a seat or bench, as the steam head is hot during operation and may scald the user if touched.

The temperature sensor should be mounted on the wall opposite the steam head. The steam head should be located as far from the seating area as possible.

Locate the steam head 6" (152 mm) above the floor and at least 4-1/2" (114 mm) from the threshold.