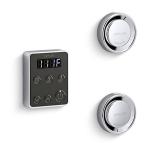

# Invigoration® Series

Tandem Steam Generator Control Kit K-5558

## Material

- KOHLER finishes resist corrosion and tarnishing.
- Controls the Power Clean feature.
- Adjustable time and temperature settings between 90 and 125 degrees Fahrenheit.
- Quick-connect RJ-12 cord and connector.
- Mounting arm and gasket.
- Two thermostatic steam heads with aromatherapy reservoirs.
- Digital clock.
- 20-minute safety shutoff.
- For use with Invigoration<sup>™</sup> Series 18kW 30kW Steam Generators.
- Fast-Response® technology produces a luxurious steam shower in 60 seconds.
- Includes control panel and two steam heads with aromatherapy reservoirs.
- Required for use with KOHLER Invigoration® Series 18kW-30kW steam generators.
- Improved sensor reduces temperature fluctuations for a consistent steam shower temperature.
- Fast-Response® technology produces a luxurious steam shower in 60 seconds.
- Power Clean<sup>™</sup> technology offers one-touch automatic cleaning and safe maintenance.
- KOHLER finishes resist corrosion and tarnishing.
- Circular steam head design allows steam to be evenly dispensed throughout shower.
- Easily adjustable control panel allows user to set temperature (90-125°F range) and steam session duration.
- Controls the Power Clean feature.
- Digital clock.
- 20-minute safety auto-shutoff.
- Quick-connect RJ-12 cord and connector for simplified installation and service.
- Mounting arm and gasket included.