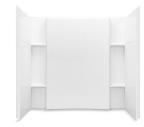

### Features

- Modular design allows it to be moved around corners and through doorways with ease.
- Durable high gloss finish.
- Geometric back wall provides visual interest and ample storage.

# Installation

- Three-piece modular design with pivot "snap together" installation.
- Caulk-less seam installation.
- Must be used with Accord® 36" Bath.

Accord®

60" x 36" Bath/Shower Wall Set