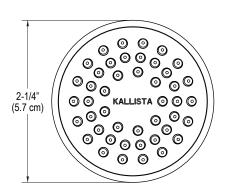

## **FEATURES**

- Features an Internal Volume Control for Complete Shut-Off
- No Separate Volume Control Valve and Trim Necessary
- Sprayhead Pivots 25 Degrees
- Sprayface Resists Hard Water Buildup and is Easy to Clean
- 2.5 Gpm Flow Rate
- Solid Brass Construction for Durability and Reliability
- Quarter-Turn Washerless Ceramic Disc Valves
- Complements Kallista Faucets and Fixtures