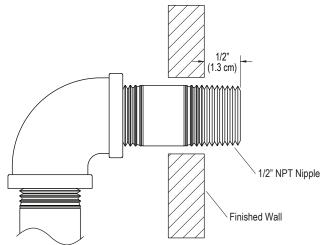

## CODES/STANDARDS APPLICABLE

P22078

Specified model meets or exceeds the following:

IAPMO/cUPC

Rough-In Information

| SPECIFIED MODEL |                                 |                    |                     |                   |             |               |                    |
|-----------------|---------------------------------|--------------------|---------------------|-------------------|-------------|---------------|--------------------|
| Model           | Description                     | Finishes           |                     |                   |             |               |                    |
| P22078-00       | TurnSpray™ Modern<br>Body Spray | CP Polished Chrome | AD Nickel<br>Silver | AG Brushed Nickel | ☐ LB Bronze | ☐ GN Gunmetal | W7 Black<br>Nickel |