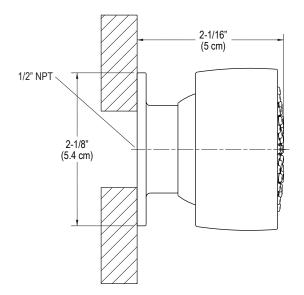

## CODES/STANDARDS APPLICABLE

P22078

Specified model meets or exceeds the following:

IAPMO/cUPC

Rough-In Information

| SPECIFIED MODEL |                                 |                    |                     |                   |             |               |                    |
|-----------------|---------------------------------|--------------------|---------------------|-------------------|-------------|---------------|--------------------|
| Model           | Description                     | Finishes           |                     |                   |             |               |                    |
| P22078-00       | TurnSpray™ Modern<br>Body Spray | CP Polished Chrome | AD Nickel<br>Silver | AG Brushed Nickel | ☐ LB Bronze | ☐ GN Gunmetal | W7 Black<br>Nickel |