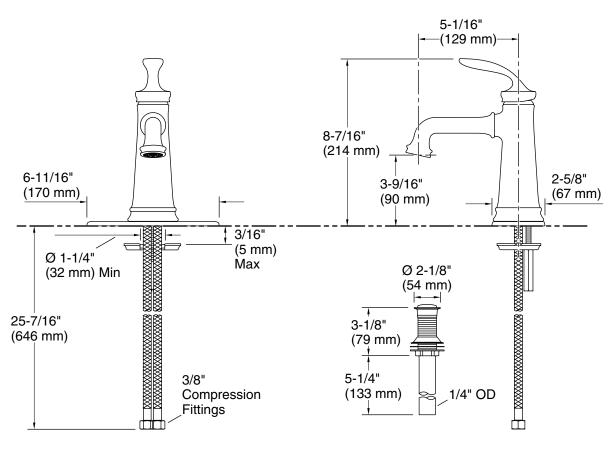

# Features

- A single handle controls both on/off activation and temperature setting.
- 5-1/16" (129 mm) spout reach.
- 1.2 gpm (4.5 lpm) maximum flow rate at 60 psi (4.14 bar).
- KOHLER ceramic disc valves exceed industry longevity standards for a lifetime of durable performance.
- Clicker drain with tailpiece and overflow.
- Coordinates with other products in the Bellera collection.

# Installation

- For single-hole or 4" (102 mm) centerset installation (escutcheon plate included).
- Deck-mount.
- Preattached flexible supply lines simplify installation.

# **Technical Information**

All product dimensions are nominal. Drain included: Yes